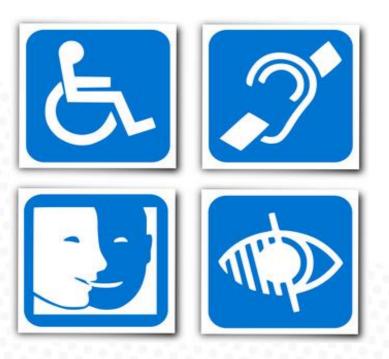

#### **Accueil des SSH**

Le FC Metz s'engage à accueillir des supporters en situation

d'handicap!

Afin de vous garantir la meilleure expérience possible, merci de nous contacter, en précisant la nature du handicap afin que nous adaptions l'accueil et l'accès au stade.