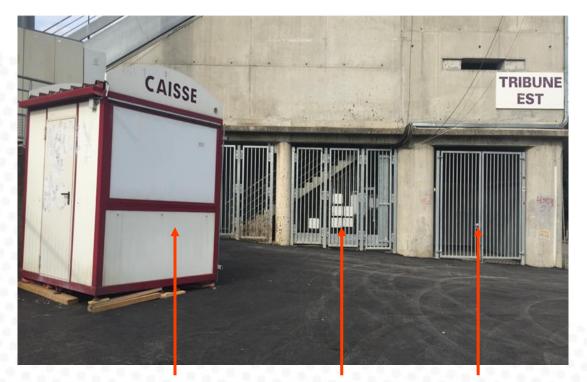

### **4. BILLETTERIE**

#### Fonctionnement de la billetterie visiteur

**Billetterie** visiteur

**Entrée** secteur haut secteur bas

**Entrée** 

Moyen de paiement

Carte bancaire uniquement

#### **Palpation**

Réalisée par les agents du FC Metz