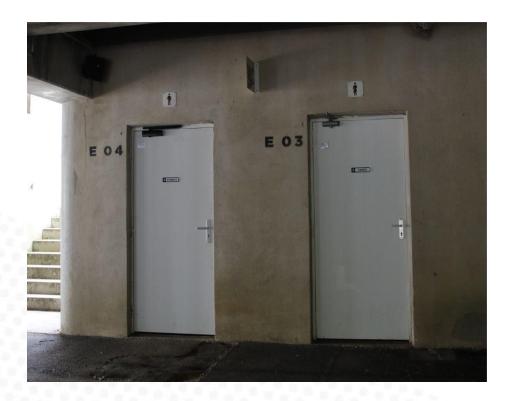

50 VL ou 7 Bus

#### **Parking visiteur 2**



#### Capacité : 100 VL ou 20 Bus

#### Pas activé



### **4. BILLETTERIE**

#### Fonctionnement de la billetterie visiteur



**Billetterie** visiteur

**Entrée** secteur haut secteur bas

**Entrée** 



Moyen de paiement

Carte bancaire uniquement

#### **Palpation**

Réalisée par les agents du FC Metz



# **5. SECTEUR VISITEUR**

#### **Placement des supporters visiteurs**



Vos supporters seront placés en tribune Est Haute (Parcage visiteur)

#### **Coordonnées GPS :**

5 rue du stade, 57150 Longeville-Les-Metz Latitude : 49.10929 - Longitude : 6.159874



# **5. SECTEUR VISITEUR**

#### Détail du secteur

#### Secteur visiteur bas



485 places

#### Secteur visiteur haut



515 places



# 6. SANITAIRES & BUVETTE

#### **Sanitaires**





## 6. SANITAIRES & BUVETTE

#### **Buvette**



#### Moyen de paiement

Carte bancaire uniquement

#### **Produits commercialisés**

Sandwichs : 6,00€ Boissons softs : 5,00€ Eau : 3,00€ **Pas de vente d'Alcool** 



## 7. DISPOSITIF SSH

#### **Accueil des SSH**



Le FC Metz s'engage à accueillir des supporters en situation

d'handicap!

Afin de vous garantir la meilleure expérience possible, merci de nous contacter, en précisant la nature du handicap afin que nous adaptions l'accueil et l'accès au stade.



# **8. CONTRÔLE DE SECURITE**

#### **Palpation**

Réalisée par les agents masculins et féminins, prestataires du FC Metz agréés

#### **Objets d'animations**

Nous autoriserons :

- Mégaphones (1 par groupe)
- Tambours à fond creux
- Bâches de sections
- Hampes de drapeau souple