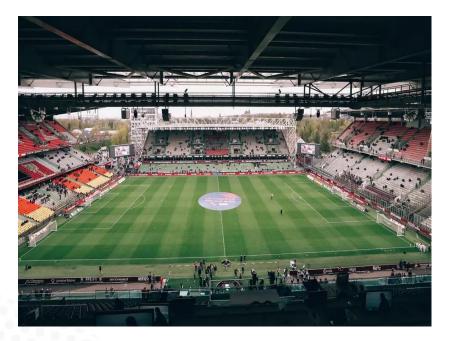

#### **Placement des supporters visiteurs**

Vos supporters seront placés en tribune Est Haute (Parcage visiteur)

#### Secteur visiteur bas

485 places

#### Secteur visiteur haut

515 places