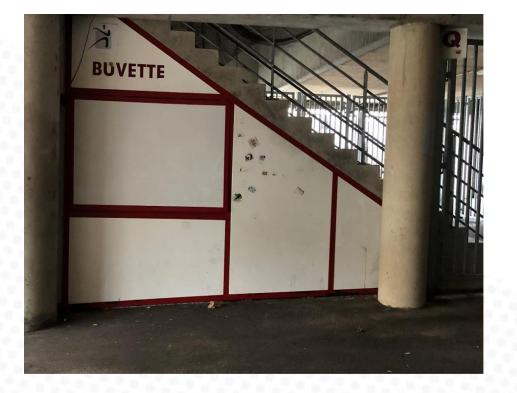

## 6. SANITAIRES & BUVETTE

#### **Buvette**

#### Moyen de paiement

Carte bancaire uniquement

#### **Produits commercialisés**

Sandwichs : 6,00€ Boissons softs : 5,00€ Eau : 3,00€ **Pas de vente d'Alcool** 