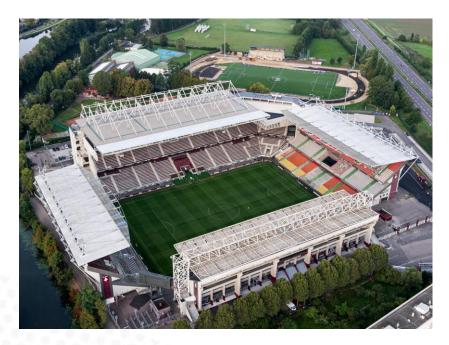

# **1. INFORMATIONS STADE**

8 rue du Stade,

57050 Longeville-lès-Metz

lin botanique de Metz 😣

atinoire Ice Arena de Metz

tade Saint-Symphorien

NOUVELLE VILLE

Centre Pompidou-Metz

# **1. INFORMATIONS STADE**

#### **Coordonnées GPS :**

5 rue du stade, 57150 Longeville-Les-Metz Latitude : 49.10929 - Longitude : 6.159874