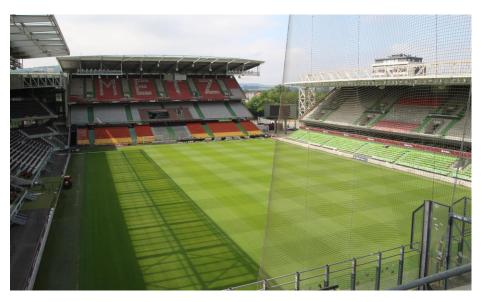

# **5. SECTEUR VISITEUR**

#### **Placement des supporters visiteurs**

Vos supporters seront placés en tribune Est Haute (Parcage visiteur)

#### Détail du secteur