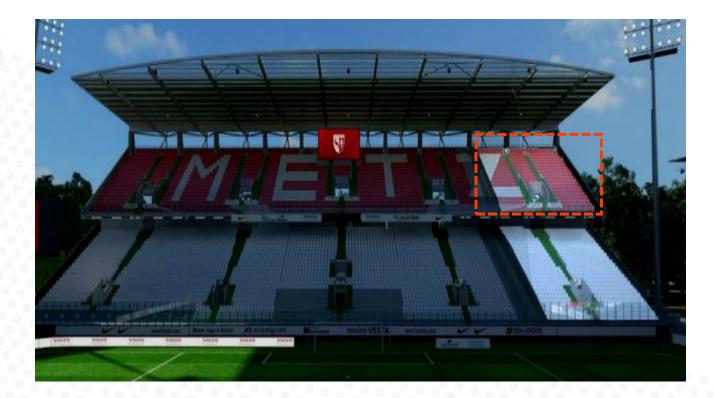

# **5. SECTEUR VISITEUR**

#### **Placement des supporters visiteurs**

Vos supporters seront placés en tribune Est Haute (Parcage visiteur)

#### Détail du secteur