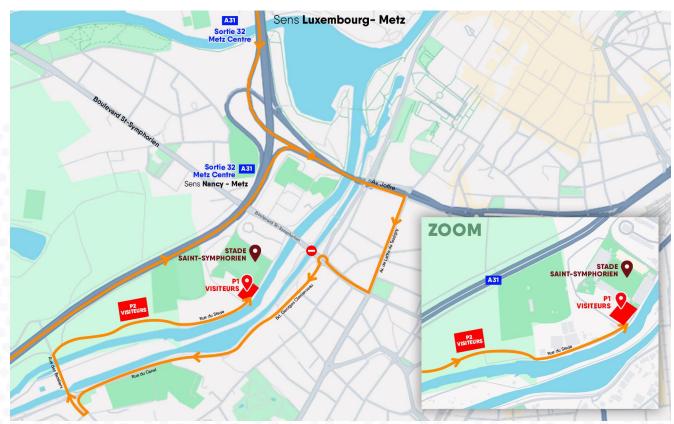

### 2. ACCES STADE

### Plan d'accès 🕇 🕇

#### Important

Les supporteurs visiteurs devront emprunter la rue des bateliers !

### **3. PARKINGS**

\*le parking visiteur 2 est ouvert en cas de forte affluence de supporters visiteurs.

#### **Parking visiteur 1**

Capacité : 50 VL ou 7 Bus

#### **Parking visiteur 2**

#### Capacité : 100 VL ou 20 Bus

#### Pas activé