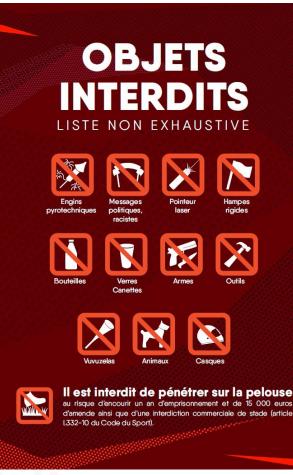

#### **Objets d'animations**

Nous autoriserons :

- Mégaphones (1 par groupe)
- Tambours à fond creux
- Bâches de sections
- Hampes de drapeau souple pliable

Merci de nous contacter en cas d'animations spécifiques, matériels, etc