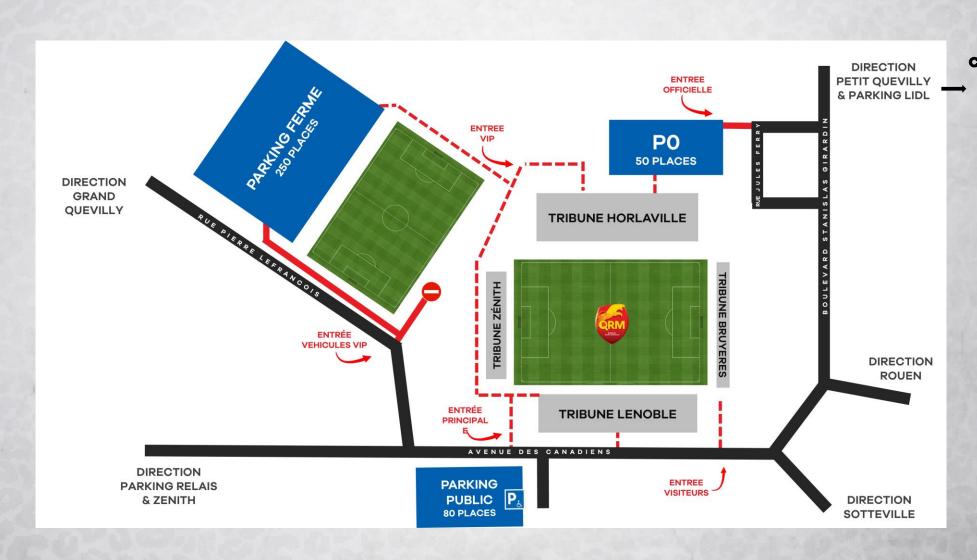

# ACCÈS AU PARCAGE ET TARIF

Stade Robert Diochon 48 avenue des Canadiens 76140 Le Petit-Quevilly

Entrée du parcage à la Porte C à partir de 17h30

**Place**: 5€ - sous réserve que votre club ait appliqué la réciprocité aux supporters de QRM.

## ENTRÉE DU PARCAGE

Coordonnées GPS : N 49°24′40.0 N 1°04′18.6 E 49.411110, 1.071832

Groupe de supporters en bus : Le bus vous dépose devant le parcage, pas de parvis

Supporters indépendants : Achat de votre place et palpations à l'entrée

Consigne au niveau de la billetterie visiteurs