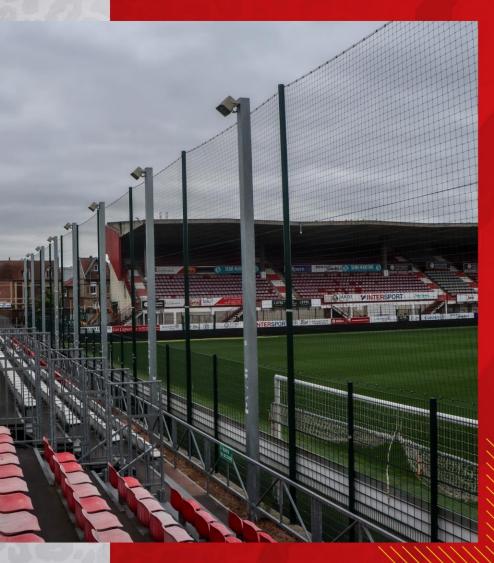

it-Quevilly

Entrée du parcage à la Porte C à partir de 17h30

**Place**: 5€ - sous réserve que votre club ait appliqué la réciprocité aux supporters de QRM.

Moyens de paiement acceptés: Espèces / CB

Buvette et toilettes dans le parcage

Capacité: Tribune des Bruyères (410 places) BLOC W, X, Y, Z réservés aux visiteurs

Pas de parking réservé à l'espace visiteurs, se garer aux alentours



#### **PARKING**





Centre commercial des Bruyères : 5 à 10 minutes à pied du parcage visiteurs









## ENTRÉE DU PARCAGE

Coordonnées GPS : N 49°24′40.0 N 1°04′18.6 E 49.411110, 1.071832

Groupe de supporters en bus : Le bus vous dépose devant le parcage, pas de parvis

Supporters indépendants : Achat de votre place et palpations à l'entrée

Consigne au niveau de la billetterie visiteurs









## VUE DU PARCAGE VERS TRIBUNE LENOBLE









## VUE DU PARCAGE VERS TRIBUNE HORLAVILLE



#### **OBJETS INTERDITS AU STADE**

#### **OBJETS INTERDITS**

PROHIBITED ARTICLES



Articles pyrotechniques et matériels explosifs



Banderoles : messages injurieux, politiques, idéologiques, philosophiques, publicitaires, racistes ou xénophobes





fagots de drapeaux





















. . . . . . . . . .

Chaussures de sécurité Safety Footwears

. . . . .



Vuvuzelas

Animaux



Casques



# CONTACT QRM



**CONTACT QRM**Benjamin **VOLKMER** 

benjamin.volkmer@qrm.fr