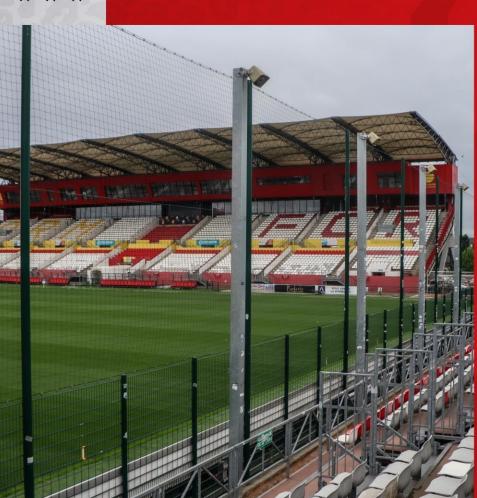

partir de 17h30

**Place**: 5€ - sous réserve que votre club ait appliqué la réciprocité aux supporters de QRM.

Moyens de paiement acceptés: Espèces / CB

Buvette et toilettes dans le parcage

Capacité: Tribune des Bruyères (410 places) BLOC W, X, Y, Z réservés aux visiteurs

Pas de parking réservé à l'espace visiteurs, se garer aux alentours



#### **PARKING**





Centre commercial des Bruyères : 5 à 10 minutes à pied du parcage visiteurs









## ENTRÉE DU PARCAGE

Coordonnées GPS : N 49°24′40.0 N 1°04′18.6 E 49.411110, 1.071832

Groupe de supporters en bus : Le bus vous dépose devant le parcage, pas de parvis

Supporters indépendants : Achat de votre place et palpations à l'entrée

Consigne au niveau de la billetterie visiteurs









## VUE DU PARCAGE VERS TRIBUNE LENOBLE









## VUE DU PARCAGE VERS TRIBUNE HORLAVILLE



#### **OBJETS INTERDITS AU STADE**

#### **OBJETS INTERDITS**

PROHIBITED ARTICLES



Articles pyrotechniques et matériels explosifs



Banderoles : messages injurieux, politiques, idéologiques, philosophiques, publicitaires, racistes ou xénophobes





fagots de drapeaux





















. . . . . . . . . .

Chaussures de sécurité Safety Footwears

. . . . .



Vuvuzelas

Animaux



Casques



# CONTACT QRM



**CONTACT QRM**Benjamin **VOLKMER** 

benjamin.volkmer@qrm.fr