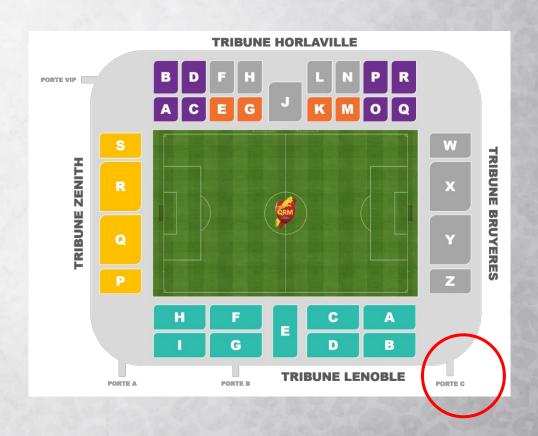

# ACCÈS AU PARCAGE ET TARIF

Stade Robert Diochon 48 avenue des Canadiens 76140 Le Petit-Quevilly

Entrée du parcage à la Porte C à partir de 17h30

**Place**: 5€ - sous réserve que votre club ait appliqué la réciprocité aux supporters de QRM.

Moyens de paiement acceptés: Espèces / CB

Buvette et toilettes dans le parcage

Capacité: Tribune des Bruyères (410 places) BLOC W, X, Y, Z réservés aux visiteurs

Pas de parking réservé à l'espace visiteurs, se garer aux alentours

#### **PARKING**

Centre commercial des Bruyères : 5 à 10 minutes à pied du parcage visiteurs

## ENTRÉE DU PARCAGE

Coordonnées GPS : N 49°24′40.0 N 1°04′18.6 E 49.411110, 1.071832

Groupe de supporters en bus : Le bus vous dépose devant le parcage, pas de parvis

Supporters indépendants : Achat de votre place et palpations à l'entrée