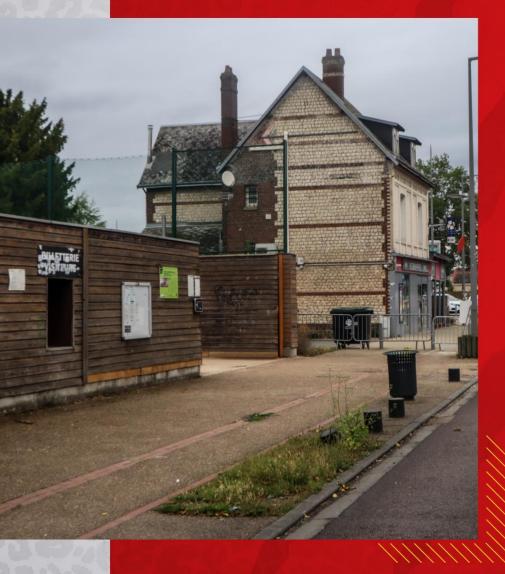

## ENTRÉE DU PARCAGE

Coordonnées GPS : N 49°24′40.0 N 1°04′18.6 E 49.411110, 1.071832

Groupe de supporters en bus : Le bus vous dépose devant le parcage, pas de parvis

Supporters indépendants : Achat de votre place et palpations à l'entrée

Consigne au niveau de la billetterie visiteurs